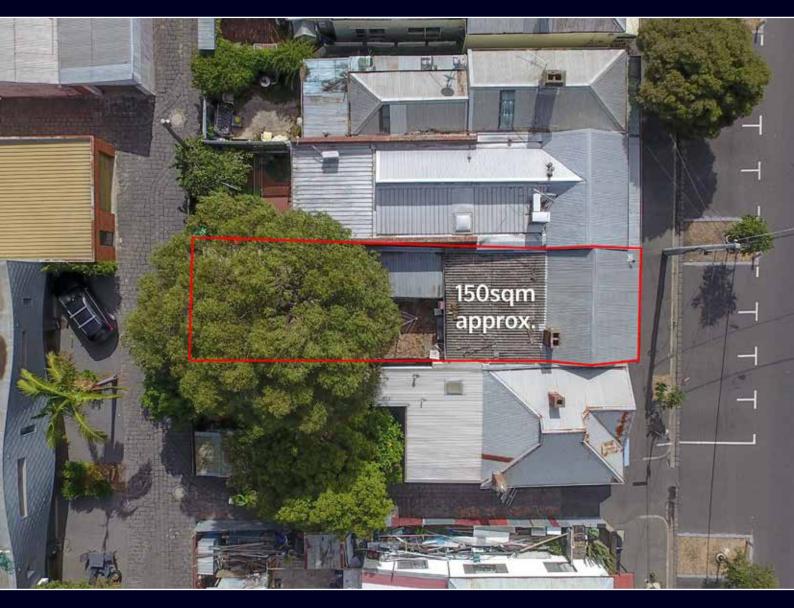

## PURCHASE A PIECE OF PORT'S PAST

- Original fisherman's cottage
- Generous 150 square meter allotment
- No heritage overlay in place

This quaint weatherboard home embodies the tale of Port Melbourne's inception and history. Opportunities are endless, with the choice of breathing new life into the existing cottage or building a home on a grander scale with no heritage overlay in place, and precedence for multiple level dwellings.

Enjoy the flexibility of a generous 150 square metre allotment and frontages on both Dow and Legon Street. Positioned a block from the Port Melbourne beaches, bustling Bay Street and just 3kms from the CBD.