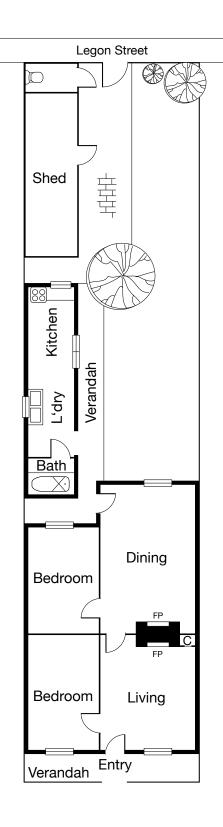

Enjoy the flexibility of a generous 150 square metre allotment and frontages on both Dow and Legon Street. Positioned a block from the Port Melbourne beaches, bustling Bay Street and just 3kms from the CBD.